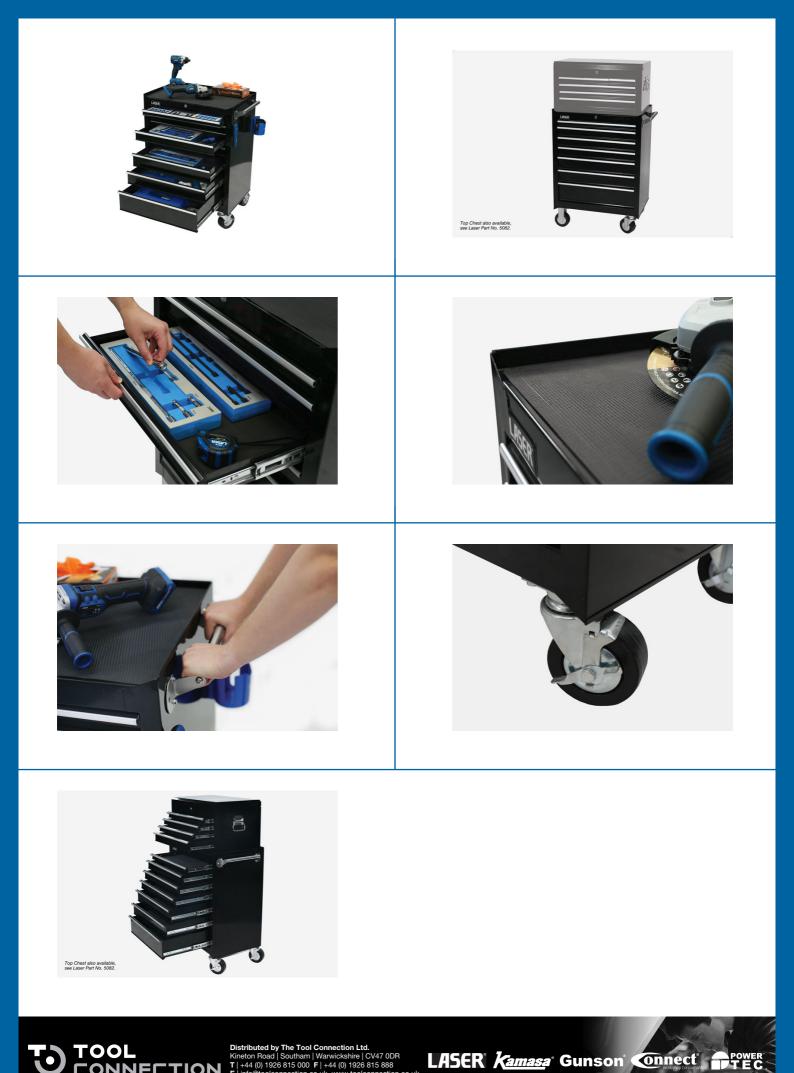

## **Roller Cabinet - 7 Drawer**

Roller cabinet for storage of specialist tools. Ideal for the workshop, garage or workstation.

## **Additional Information**

- Overall size: 682 x 460 x 804mm. Maximum capacity: 400kg.
- Drawer sizes: 1: 400 x 565 x 35mm; 3: 400 x 656 x 60mm; 2: 400 x 565 x 85mm and 1: 400 x 565 x 130mm.
- Lockable 7 drawers with roller bearing runners. 4 wheels (125mm) 2 fixed and 2 swivel with brakes.
- · Heavy duty side handles. Made from cold rolled steel with a powder coated finish.
- Top Box available, providing additional storage solutions please see Laser Part No. 5082.