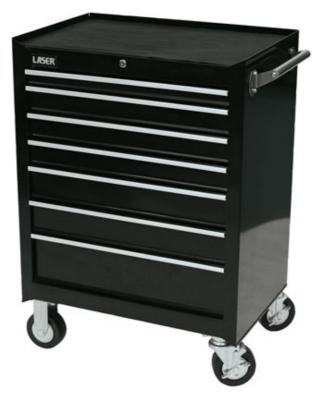

## **Roller Cabinet - 7 Drawer**

Roller cabinet for storage of specialist tools. Ideal for the workshop, garage or workstation.

## **Additional Information**

- Overall size: 682 x 460 x 804mm. Maximum capacity: 400kg.
- Drawer sizes: 1: 400 x 565 x 35mm; 3: 400 x 656 x 60mm; 2: 400 x 565 x 85mm and 1: 400 x 565 x 130mm.
- Lockable 7 drawers with roller bearing runners. 4 wheels (125mm) 2 fixed and 2 swivel with brakes.
- · Heavy duty side handles. Made from cold rolled steel with a powder coated finish.
- Top Box available, providing additional storage solutions please see Laser Part No. 5082.